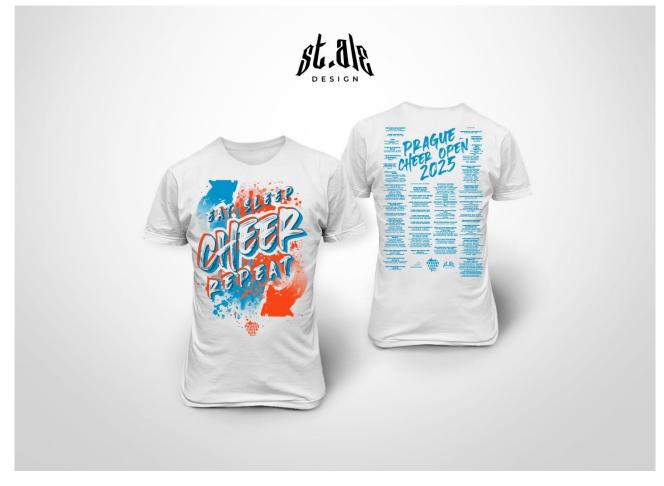

### **ORIGINAL EVENT T-SHIRT**

Presale: 450 CZK | At competition in venue, without pre-order : 500 CZK

Large three-color print on the front. Single-color print of all teams on the back.

Pickup: SHOP&FUN zone (1st floor, ČACH stand) opposite confirmation of paid order.