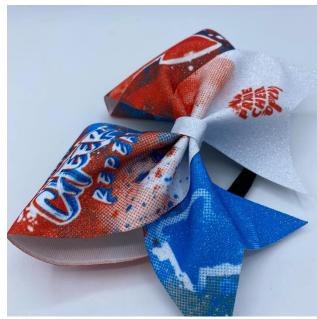

### LIMITED EDITION - UNIQUE BOW!

Hair bows (diameter 19x16cm):

Presale: 450 CZK |

At competition in venue, without pre-order: 500 CZK

Keychain bows (diameter 9.5x7cm): Presale: 250 CZK | At competition in venue, without pre-order: 300 CZK

### **RIBBON COLLECTION**

Price: 50 CZK

Available in the SHOP&FUN zone (1st floor, ČACH stand, no pre-sale).