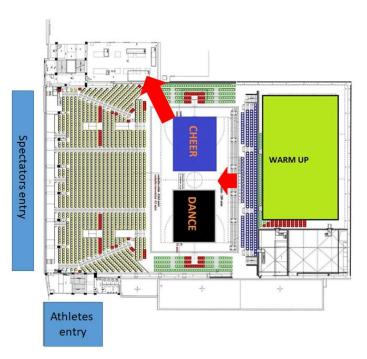

### VENUE

Královka Hall, Nad Královsko u oborou 1080/51, Prague 7

### VIP ENTRY FOR CLUB PHOTOGRAPHER

Register in time for VIP entry for your Club Photographer, who can go through the entire competition journey with the club, i.e. from registration through warm-up, entering the floor with a team to the performance itself. The photographer will have access to the floor (corner and outer side of the floor, please note: it's forbidden to walk in front of the judges during performance and between floors in the middle of the venue!) and he/she will have a seat in the venue, close to the floor (spectator stand C lower part) when he/she is not taking photos for his/her club. Accreditation with the photographer's name and photo will be available at ENTRANCE 1 on the day of the competition, where precise instructions will be given. We will be happy to provide a selection of photos for the purpose of presenting the club in PR materials of the Czech Cheer Association. The registration fee of 1,500 CZK/day will be added to the final invoice.