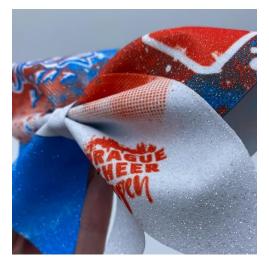

### LIMITED EDITION - UNIQUE BOW!

Hair bows (diameter 19x16cm):

Presale: 450 CZK |

At competition in venue, without pre-order: 500 CZK

Keychain bows (diameter 9.5x7cm): Presale: 250 CZK | At competition in venue, without pre-order: 300 CZK

### **RIBBON COLLECTION**

Price: 50 CZK

Available in the SHOP&FUN zone (1st floor, ČACH stand, no pre-sale).