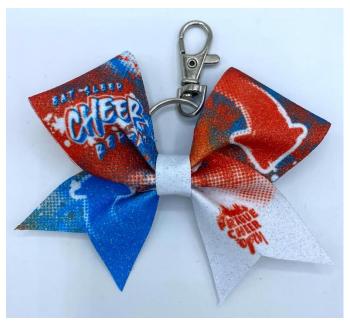

### LIMITED EDITION - UNIQUE BOW!

Hair bows (diameter 19x16cm):

Presale: 450 CZK |

At competition in venue, without pre-order: 500 CZK

Keychain bows (diameter 9.5x7cm): Presale: 250 CZK | At competition in venue, without pre-order: 300 CZK

Pickup: SHOP&FUN zone (1st floor, ČACH stand) against confirmation of paid order. You can order till 21.3.2025 at <u>E-SHOP</u>