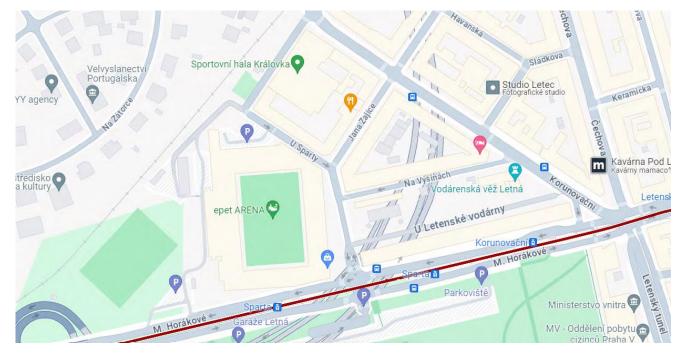

### VENUE

Královka Hall, Nad Královsko u oborou 1080/51, Prague 7

### **TRANSPORT**, PARKING

Parking is possible on a paid parking lot on the Letenská Plain opposite of the Sparta football stadium. Price is 40, - CZK / hour for passenger cars, 700 CZK / day for buses (price list 2016).

In front of the hall, it will be possible to stop only for quick unloading of things, but parking will not be possible. Please note that there is a lack of free unpaid parking places around Letná, there is a parking zone system. If you can, leave the car at home or park it at the edge of Prague.

Tram connection to public transport - tram stop Sparta.