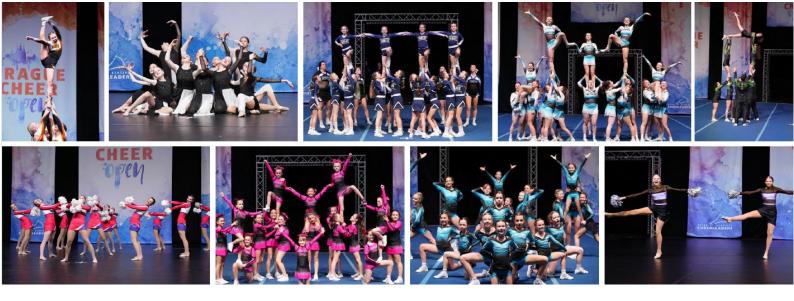

## OPEN CHEER COMPETITION IN THE HEART OF EUROPE PART OF EUROPEAN CHEER LEAGUE

**Prague Cheer&Dance Open 2025** (PCO 2025), international competition organized by the Czech Association of Cheerleaders (ČACH), is held on Saturday and Sunday 29. - 30. 3. 2025 in venue Královka in Prague, Czech Republic.

PCO 2025 is part of the European Cheerleading League (ECL).

You can look forward to 260 performances from 49 clubs from the Czech Republic, Norway, Poland, Slovakia, Ukraine, Austria, Croatia, Estonia, Switzerland, Slovenia and Greece.